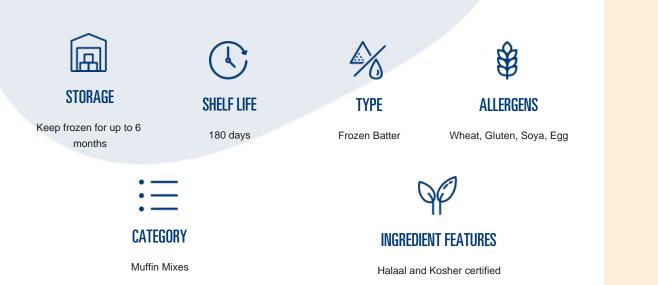

#### **INTENDED USE/ABUSE:**

- An easy to use chocolate muffin batter packed in polypropylene tubes for piping into muffin pans then baking. Requires freezing and thawing.
- Intended for all types of consumers.
- Damaged packaging can result in product contamination. Prevent exposure to air, or strong vapour to maintain organoleptic and sensory properties of the product.

#### **INGREDIENTS**

Water, Sucrose, Wheat Flour, Vegetable Oils [Canola/Sunflower Seed (BHT)], Sucrose, Vegetable Fat and Oils [Hydrogenated Palm Kernel, Emulsifiers (E492) (E322-Sunflower)], Cocoa Powder, Maltodextrin, Sodium Chloride, Flavouring, Emulsifier (E322 - Soya), Whole Egg Powder, Cocoa Powder, Raising Agents (E450i, E500), Colourant (E150c), Water, Humectant (E1520), Cocoa Powder, Flavourings, Modified Maize Starch, Preservative (E202, E211), Water, Preservative (E202), Propylene Glycol (E1520), Emulsifier (E570), Humectant (E422), Sucrose, Dextrose, Emulsifiers (E471, E570), Acidity Regulator (E525), Preservative (E211), Colourant (E104), Preservative (E202), Colourants (E110), Preservative (E202), Thickener (E415), Colourants (E133, E110, E122, E104, E150), Flavourings