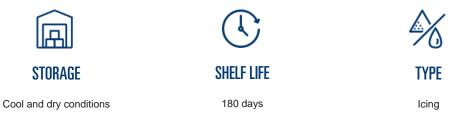

### **INTENDED USE/ABUSE:**

- BLACK PETTINA RTU FONDANT is a ready prepared covering for cakes and is suitable for making sugar plaques, modelling, decorating celebration cakes, etc.
- Intended for all types of consumers.
- Damaged packaging can result in product contamination. Prevent exposure to air, or strong vapour to maintain organoleptic and sensory properties of the product.

### **PACKAGING**

| Code  | Size | Туре   | Palletisation |
|-------|------|--------|---------------|
| 42212 | 1 KG | Bucket |               |