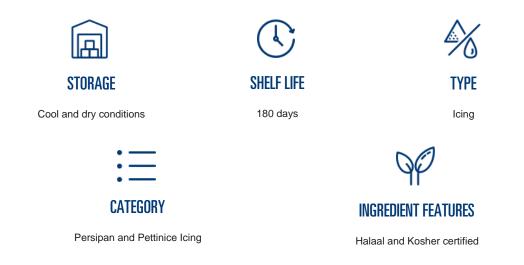

#### **INTENDED USE/ABUSE:**

- BLUE PETTINA RTU FONDANT is a ready prepared covering for cakes and is suitable for making sugar plaques, modelling, decorating celebration cakes, etc.
- Intended for all types of consumers.
- Damaged packaging can result in product contamination. Prevent exposure to air, or strong vapour to maintain organoleptic and sensory properties of the product.

### **INGREDIENTS**

Water, Monosaccharides, Vegetable Fat, Modified Starch, Thickening Agent, Preservatives, Flavouring and Colourants