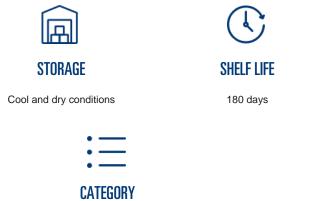

### PACKAGING

| Code  | Size | Туре   | Palletisation |  |
|-------|------|--------|---------------|--|
| 42268 | 1 KG | Bucket |               |  |
|       |      |        |               |  |