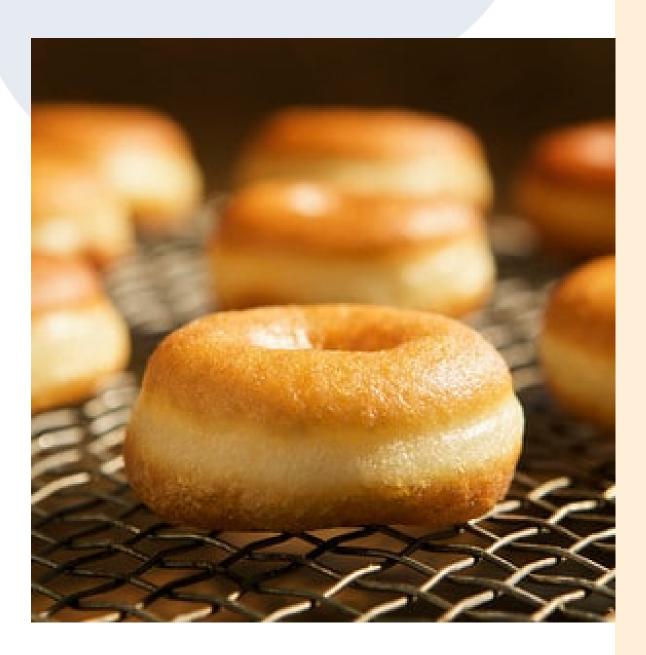

## **OVERVIEW**

A pale yellow powder that is free from lumps and has a sweet aroma.

#### **INTENDED USE/ABUSE:**

- A complete mix for ring donuts requiring only the addition of water and is suitable for automatic or hand operated doughnut machines. BAKELS IMPROVED DONUT MIX SPECIAL gives a light textured doughnut which is able to withstand pre-packing.
- Intended for all types of consumers.
- Damaged packaging can result in product contamination. Prevent exposure to air, or strong vapour to maintain organoleptic and sensory properties of the product.