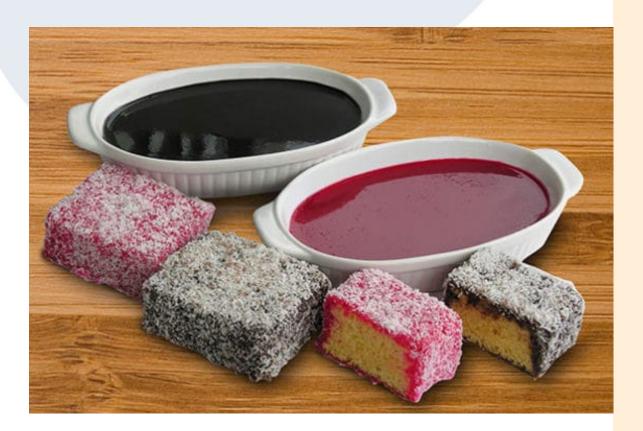

#### **INTENDED USE/ABUSE:**

- LEAMINGTON DIP CHOCOLATE provides a suitable dipping agent for sponge squares for the production of chocolate flavoured and coloured Leamington squares.
- Requires only the addition of boiling water to make the sauce into which prepared sponge-shapes are dipped and then covered with coconut.
- Damaged packaging can result in product contamination. Prevent exposure to air or strong vapour to maintain organoleptic and sensory properties of the product.

#### DESCRIPTION

Bring water to the boil. Add LEAMINGTON DIP CHOCOLATE and stir until fully dissolved. Leave to cool slightly. Dip squares of sponge (7cm x 7cm) into the flavoured syrup. Roll in desiccated coconut. The Leamington squares may be sold as they are or sliced and filled with fresh cream.