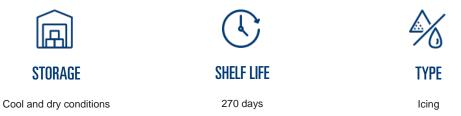

#### **PACKAGING**

| Code  | Size | Туре   | Palletisation |
|-------|------|--------|---------------|
| 42222 | 1 KG | Bucket |               |