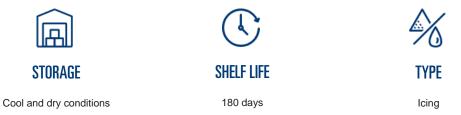

### **INTENDED USE/ABUSE:**

- RED PETTINA RTU FONDANT is a ready prepared covering for cakes and is suitable for making sugar plaques, modelling, decorating celebration cakes, etc.
- Intended for all types of consumers.
- Damaged packaging can result in product contamination. Prevent exposure to air, or strong vapour to maintain organoleptic and sensory properties of the product.

#### **PACKAGING**

| Code  | Size | Туре   | Palletisation |
|-------|------|--------|---------------|
| 42213 | 1 KG | Bucket |               |