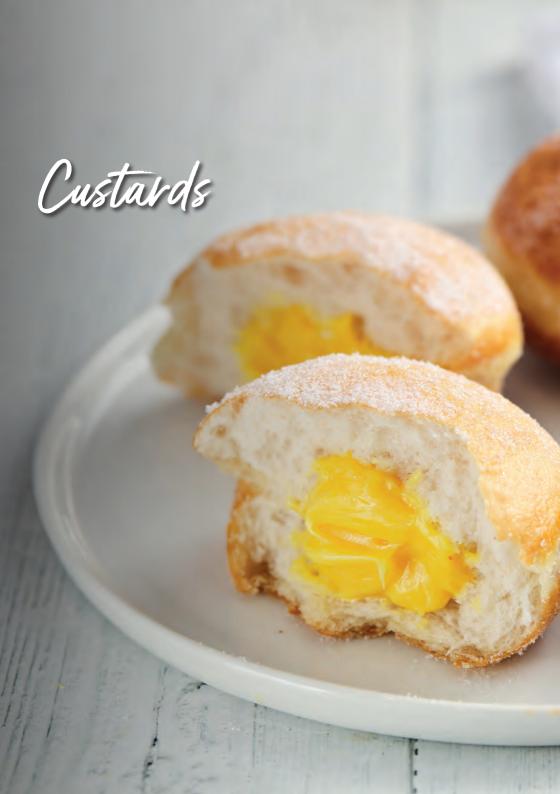

**Muffin Mixes** 

Biscuit and Slice Mixes

Custards

Sugars, Syrups and Fondants

Glazes and Jellies

**Leavening Agents** 

Egg Powders and Albumen

Persipan and Pettinice Icing

Our No-Bake Slice Mixes are perfect for any bakery looking to produce quick and easy treats and desserts.

View biscuit and slice mixes on our website.

| CODE           | PRODUCT                         | PACK SIZE           | DESCRIPTION                                                                                                                                                          |
|----------------|---------------------------------|---------------------|----------------------------------------------------------------------------------------------------------------------------------------------------------------------|
| 33305          | Cooking Custard                 | 5kg Bag             | A custard powder that requires the addition of milk and sugar to produce an excellent quality cooked custard.                                                        |
| 33600<br>33601 | Bakels Instant<br>Kramess       | 5kg Bag<br>20kg Bag | An instant custard that requires only the addition of water to produce a top quality custard for use in slices, toppings, tarts, etc.                                |
| 33802          | Bakels Bavarian<br>Supreme      | 10kg Bag            | A non-souring, non-dairy cook up custard powder. Requires the addition of water and sugar only to produce a top quality all-purpose custard.                         |
| 33918          | Instant Milk Tart<br>Custard    | 5kg Bag             | A traditional milk tart custard, mixed into cold or hot milk.                                                                                                        |
| 33920          | Bakels Milk Tart<br>Custard Mix | 5kg Bag             | A traditional milk tart custard, requiring only to be boiled with milk. The functional ingredients in this custard prevent it seeping into the pastry during baking. |

The Milk Tart originated in South Africa in the 17th century.

View custard mixes on our website.

| CODE                    | PRODUCT              | PACK SIZE                            | DESCRIPTION                                                                                           |
|-------------------------|----------------------|--------------------------------------|-------------------------------------------------------------------------------------------------------|
|                         | Icing Sugar:         |                                      |                                                                                                       |
| 42100                   | Pettina              | 25kg Bag                             | A high quality icing sugar for confectionery                                                          |
| 42101                   | Huletts              | 25kg Bag                             | use.                                                                                                  |
| 42500                   | Bakels Fondant Icing | 15kg Bag                             | Fondant in powder form for easy storage.<br>When required, just add water and heat over<br>hot water. |
|                         | Dipping Icing:       |                                      |                                                                                                       |
| 42502                   | Caramel              | 5kg Bucket                           | A dipping icing for doughnuts, cookies,                                                               |
| 42505                   | Vanilla              | 5kg Bucket                           | eclairs etc. Requires only to be melted in a bain marie or microwave to 38°C to 40°C.                 |
| 42510                   | Chocolate            | 5kg Bucket                           | Dip and decorate as required.                                                                         |
| 42512                   | Strawberry           | 5kg Bucket                           |                                                                                                       |
| 42525                   | Pearl Wet Fondant    | 12.5kg<br>Carton                     | Ready to use fondant that requires only warming prior to application.                                 |
|                         | Castor Sugar:        |                                      |                                                                                                       |
| 48000                   | Huletts              | 25kg Bag                             | A high quality fine sugar for confectionery                                                           |
| 48050                   | Pettina              | 25kg Bag                             | and butter creams.                                                                                    |
|                         | Militar Communi      |                                      |                                                                                                       |
| 48100                   | White Sugar:         | 251 - D                              | A binb multipundia manafaria                                                                          |
| 48200                   | Pettina              | 25kg Bag<br>25kg Bag                 | A high quality white sugar for confectionery and butter creams.                                       |
| 40200                   | rettilla             | 25kg bag                             |                                                                                                       |
|                         | Brown Sugar:         |                                      |                                                                                                       |
| 48150                   | Huletts              | 25kg Bag                             | A high quality brown sugar for general                                                                |
| 48250                   | Pettina              | 25kg Bag                             | baking use.                                                                                           |
| 91140<br>91141<br>91142 | Golden Syrup         | 25kg Drum<br>5kg Bucket<br>35kg Drum | For general bakery use.                                                                               |
|                         |                      |                                      |                                                                                                       |