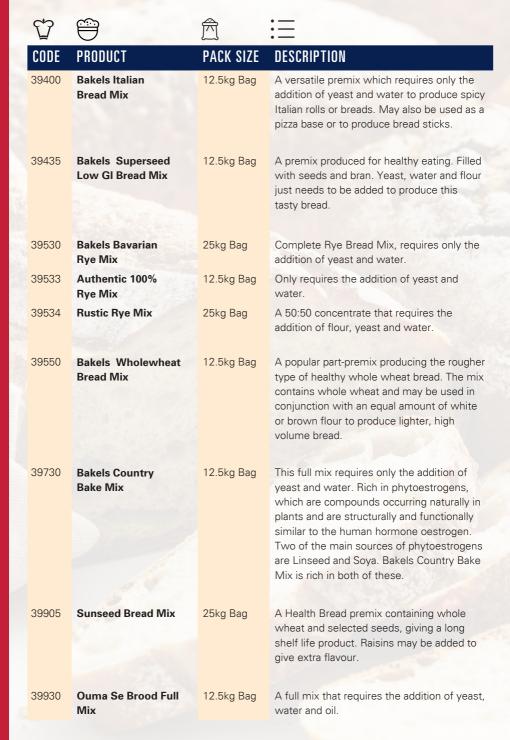

| =     | $\bigcirc$                    | لسا        | •—                                                                                                                       |
|-------|-------------------------------|------------|--------------------------------------------------------------------------------------------------------------------------|
| CODE  | PRODUCT                       | PACK SIZE  | DESCRIPTION                                                                                                              |
| 39932 | Mielie Bread Full Mix         | 12.5kg Bag | A full mix that requires the addition of yeast, water and corn.                                                          |
| 39934 | White Bread Full Mix          | 12.5kg Bag | A complete mix which requires only the addition of yeast and water.                                                      |
| 39936 | Brown Bread Full Mix          | 12.5kg Bag | A complete mix which requires only the addition of yeast and water.                                                      |
| 39938 | Chakalaka Bread<br>Full Mix   | 12.5kg Bag | Complete mix for the production of focaccia, rolls and speciality breads.                                                |
| 39940 | 6% Crispy Roll Full<br>Mix    | 12.5kg Bag | A complete mix for the production of light and crispy rolls. Only add yeast and water.                                   |
| 39942 | Soft & Sweet Roll<br>Full Mix | 12.5kg Bag | A complete mix for the production of soft and sweet American-style hamburger and hot dog buns. Only add yeast and water. |
| 39944 | Super Soft Roll<br>Full Mix   | 12.5kg Bag | A complete mix for the production of super soft American-style hamburger and hot dog                                     |

On average a South African will consume 63 loaves of bread each year.

buns. Only add yeast and water.

| CODE           | PRODUCT                | PACK SIZE            | DESCRIPTION                                                                                                                                                                                                                                                                                                                                     |
|----------------|------------------------|----------------------|-------------------------------------------------------------------------------------------------------------------------------------------------------------------------------------------------------------------------------------------------------------------------------------------------------------------------------------------------|
| 19150          | Lecitem 2000           | 25kg Bag             | A superior emulsified bread improver to suit a variety of production methods. Use at the rate of 1.5% to 2% on flour weight.                                                                                                                                                                                                                    |
| 19220          | Lecitex 20/30          | 25kg Bag             | Improver for special breads and rolls. Used for no-time doughs and back up rolls. Use at the rate of 1.5% to 2% on flour weight.                                                                                                                                                                                                                |
| 19300          | Lecimax                | 25kg Bag             | A bread improver to suit a variety of production methods. Use at the rate of 1% to 2% on flour weight.                                                                                                                                                                                                                                          |
| 19510          | Super Lecitex B        | 25kg Bag             | Improver for special breads and rolls. Used for no-time doughs. Use at the rate of 1.5% to 2% on flour weight.                                                                                                                                                                                                                                  |
| 19520          | M25 Improver           | 25kg Bag             | This is a Baguette and Roll Improver. Use at 0.25% on flour weight.                                                                                                                                                                                                                                                                             |
| 25200<br>25201 | Bakels Dobrim<br>Extra | 5kg Bag<br>25kg Bag  | An improver for white and brown bread and Baguettes. Use at the rate of 0.1% to 0.3% on flour weight.                                                                                                                                                                                                                                           |
| 25800<br>25801 | Ascorbic Acid          | 5kg Bag<br>25kg Drum | Ascorbic Acid is widely used as a bread improver by adding it directly to doughs at the mixing stage or through composite improvers or flour treatment, particularly in the mechanical development processes of bread making such as the Chorlywood Bread Process and no-time doughs. It is generally used at a rate of 75 ppm on flour weight. |
| 87565          | Swedex SSL 80%         | 20kg Bag             | This versatile powdered emulsifier has the ability to overcome the variability in flour quality and recipe formulation to produce loaves of consistent quality and good keeping properties. Use at the rate of 0.25% to 0.5% on flour weight.                                                                                                   |