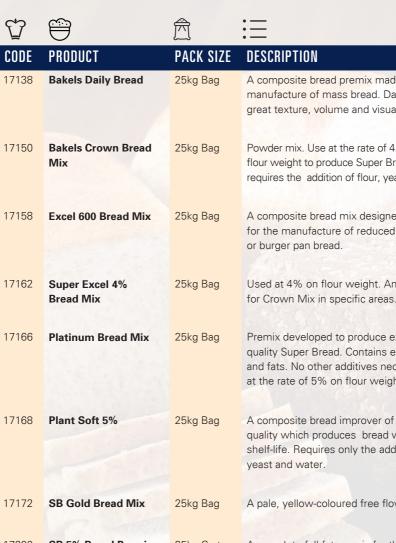

rolls etc.

Bucket

View pastry fats and margarines on our website.

| 17138 | Bakels Daily Bread          | 25kg Bag    | A composite bread premix made for the manufacture of mass bread. Daily Bread has great texture, volume and visual appearance.                                  |
|-------|-----------------------------|-------------|----------------------------------------------------------------------------------------------------------------------------------------------------------------|
| 17150 | Bakels Crown Bread<br>Mix   | 25kg Bag    | Powder mix. Use at the rate of 4.5 - 5% on flour weight to produce Super Bread. Only requires the addition of flour, yeast and water.                          |
| 17158 | Excel 600 Bread Mix         | 25kg Bag    | A composite bread mix designed specially for the manufacture of reduced mass bread or burger pan bread.                                                        |
| 17162 | Super Excel 4%<br>Bread Mix | 25kg Bag    | Used at 4% on flour weight. An alternative for Crown Mix in specific areas.                                                                                    |
| 17166 | Platinum Bread Mix          | 25kg Bag    | Premix developed to produce excellent quality Super Bread. Contains emulsifiers and fats. No other additives necessary. Use at the rate of 5% on flour weight. |
| 17168 | Plant Soft 5%               | 25kg Bag    | A composite bread improver of superior quality which produces bread with excellent shelf-life. Requires only the addition of flour, yeast and water.           |
| 17172 | SB Gold Bread Mix           | 25kg Bag    | A pale, yellow-coloured free flowing powder.                                                                                                                   |
| 17200 | SB 5% Bread Premix          | 25kg Carton | A complete full fat premix for the production of high quality white and brown bread. Use at the rate of 5% on flour weight.                                    |
| 17260 | Bakels Standard Bread       | 25kg Carton | A complete full fat premix for the production of high quality white and brown bread. Use at the rate of 4.5% on flour weight.                                  |
| 17267 | Yellow Bread                | 25kg Carton | A 6% bread mix with a superior blend of quality bread improvers to produce a superior quality sweet yellow loaf.                                               |
|       |                             |             |                                                                                                                                                                |