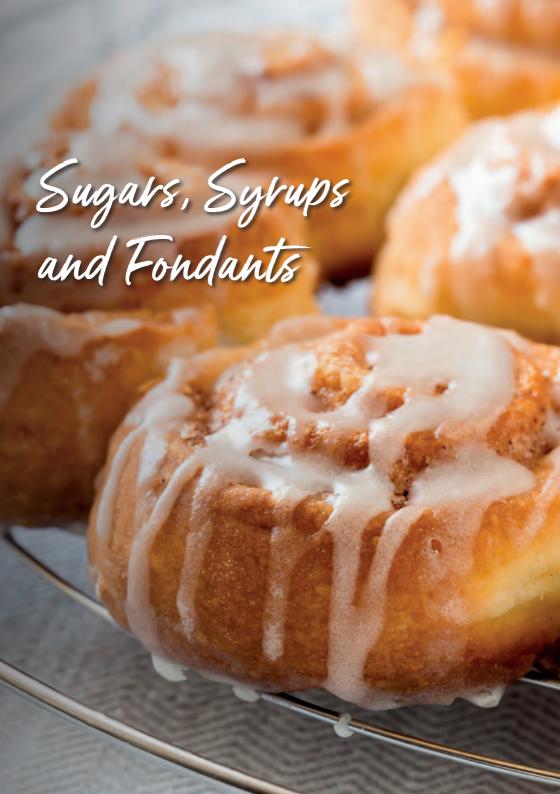

**Muffin Mixes** 

Biscuit and Slice Mixes

Custards

Sugars, Syrups and Fondants

Glazes and Jellies

**Leavening Agents** 

Egg Powders and Albumen

Persipan and Pettinice Icing

The Milk Tart originated in South Africa in the 17th century.

View custard mixes on our website.

| CODE                    | PRODUCT              | PACK SIZE                            | DESCRIPTION                                                                                           |
|-------------------------|----------------------|--------------------------------------|-------------------------------------------------------------------------------------------------------|
|                         | Icing Sugar:         |                                      |                                                                                                       |
| 42100                   | Pettina              | 25kg Bag                             | A high quality icing sugar for confectionery                                                          |
| 42101                   | Huletts              | 25kg Bag                             | use.                                                                                                  |
| 42500                   | Bakels Fondant Icing | 15kg Bag                             | Fondant in powder form for easy storage.<br>When required, just add water and heat over<br>hot water. |
|                         | Dipping Icing:       |                                      |                                                                                                       |
| 42502                   | Caramel              | 5kg Bucket                           | A dipping icing for doughnuts, cookies,                                                               |
| 42505                   | Vanilla              | 5kg Bucket                           | eclairs etc. Requires only to be melted in a bain marie or microwave to 38°C to 40°C.                 |
| 42510                   | Chocolate            | 5kg Bucket                           | Dip and decorate as required.                                                                         |
| 42512                   | Strawberry           | 5kg Bucket                           |                                                                                                       |
| 42525                   | Pearl Wet Fondant    | 12.5kg<br>Carton                     | Ready to use fondant that requires only warming prior to application.                                 |
|                         | Castor Sugar:        |                                      |                                                                                                       |
| 48000                   | Huletts              | 25kg Bag                             | A high quality fine sugar for confectionery                                                           |
| 48050                   | Pettina              | 25kg Bag                             | and butter creams.                                                                                    |
|                         | Militar Communi      |                                      |                                                                                                       |
| 48100                   | White Sugar:         | 251 - D                              | A binb multipundia manafaria                                                                          |
| 48200                   | Pettina              | 25kg Bag<br>25kg Bag                 | A high quality white sugar for confectionery and butter creams.                                       |
| 40200                   | rettilla             | 25kg bag                             |                                                                                                       |
|                         | Brown Sugar:         |                                      |                                                                                                       |
| 48150                   | Huletts              | 25kg Bag                             | A high quality brown sugar for general                                                                |
| 48250                   | Pettina              | 25kg Bag                             | baking use.                                                                                           |
| 91140<br>91141<br>91142 | Golden Syrup         | 25kg Drum<br>5kg Bucket<br>35kg Drum | For general bakery use.                                                                               |
|                         |                      |                                      |                                                                                                       |

A humectant like glycerine is a food additive used to enhance moisture retention and fresh keeping qualities.

| CODE  | PRODUCT          | PACK SIZE  | DESCRIPTION                                                                                   |
|-------|------------------|------------|-----------------------------------------------------------------------------------------------|
| 34570 | Bakels Bun Glaze | 5kg Carton | For hand or machine bun glazing.                                                              |
|       |                  |            |                                                                                               |
|       | Glazes:          |            |                                                                                               |
| 34572 | Neutral          | 5kg Bucket | Produces a bright, transparent, shiny gel,                                                    |
| 34574 | Gold             | 5kg Bucket | which adds an attractive appearance to all kinds of fruit. Can be used for Flans,             |
| 34576 | Silver           | 5kg Bucket | Gateaux, Cheese Cakes, Petit Fours or Danish Pastries.                                        |
| 34578 | White            | 5kg Bucket | Danish Pastnes.                                                                               |
| 34580 | Chocolate        | 5kg Bucket |                                                                                               |
| 34582 | Caramel          | 5kg Bucket |                                                                                               |
|       |                  |            |                                                                                               |
| 34600 | Hadeja Flan      | 6kg Bucket | Produces a bright transparent, crystal clear                                                  |
|       | Jel Apricot      |            | gel, which adds an attractive appearance                                                      |
|       |                  |            | and flavour to all kinds of fruit. Hadeja Flan Jel can be used with water or fruit juices for |
|       |                  |            | Flans, Gateaux, Cheese Cakes, Petit Fours                                                     |
|       |                  |            | or Danish Pastries.                                                                           |
|       |                  |            |                                                                                               |
|       | Jelly:           |            |                                                                                               |
| 34605 | Strawberry       | 2kg Bucket | Flavoured jelly which can be added to the                                                     |
| 34610 | Pineapple        | 2kg Bucket | confectionery range. Can be used with custard, mousses, cheese cake and sponge.               |
| 34615 | Greengage        | 2kg Bucket |                                                                                               |
|       |                  |            |                                                                                               |
| 34700 | Pettina Dry Jel  | 5kg Bag    | An easy-to-make, clear, quick setting gel.                                                    |
|       |                  |            | Add boiling water or fruit juice flavour and                                                  |
|       |                  |            | colour, if necessary.                                                                         |
| 91198 | Gelatine         | 3kg Carton | For general use in the bakery.                                                                |
| 01100 |                  | ong carton | . S. gos. aloo iii alo bakory.                                                                |