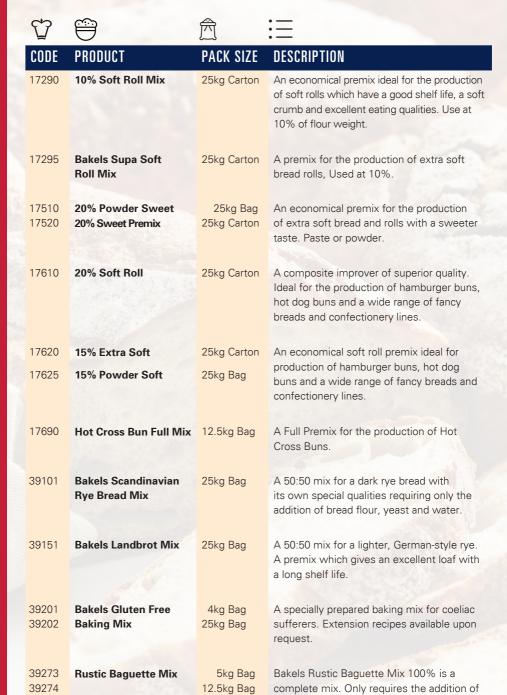

water and yeast.

| CODE  | PRODUCT                                 | PACK SIZE   | DESCRIPTION                                                                                                                                                      |
|-------|-----------------------------------------|-------------|------------------------------------------------------------------------------------------------------------------------------------------------------------------|
| 39276 | Bakels 10% Panini Mix                   | 12.5kg Bag  | A concentrate designed to make traditional Italian-style bread like Ciabatta, Panini and Focaccia. The concentrate is used at 10% on flour weight.               |
| 39281 | Bakels Ciabatta<br>Bread Mix            | 12.5kg Bag  | A complete mix designed to make traditional Italian-style Ciabatta bread. Simply add yeast and water.                                                            |
| 39290 | Bakels Cheese 'n<br>Onion Bread Mix     | 12.5kg Bag  | A complete mix for making tasty soft-eating bread and rolls. The tops of the bread and the rolls can be garnished with grated cheese before baking if desired.   |
| 39320 | Hercules Super Bread<br>Mix             | 25kg Bag    | Premix developed to produce excellent quality Super Bread. Contains emulsifiers and fats. No other additives necessary. Use at the rate of 10% on flour weight.  |
| 39324 | Multiseed Full Mix                      | 5kg Bag     | Bakels Multiseed Full Mix is a premix that requires only the addition of yeast and water to produce a superior healthy loaf.                                     |
| 39326 | Multiseed Concentrate                   | 12.5kg Bag  | A concentrate that requires the addition of flour, yeast and water to produce a superior healthy loaf.                                                           |
| 39380 | Bakels 6% Crispy                        | 25kg Carton | An economical premix for the production of crispy bread rolls. Use at 6% of flour weight.                                                                        |
| 39391 | Rheinspitz Mix                          | 12.5kg Bag  | A 50/50 mix for bread and rolls, A popular                                                                                                                       |
| 39393 | Rheinspitz Topping                      | 5kg Bag     | combination of flavours and seeds which create this German type of bread.                                                                                        |
| 39394 | Chakalaka 20%<br>Bread <mark>Mix</mark> | 5kg Bag     | A light orange coloured powder that has an even dispersion of dried peppers and a distinct spice aroma.                                                          |
| 39395 | Bakels Continental<br>Bread Mix         | 25kg Bag    | A versatile premix which requires only the addition of yeast and water to produce yellow rolls or breads. May also be used as a pizza base or speciality breads. |