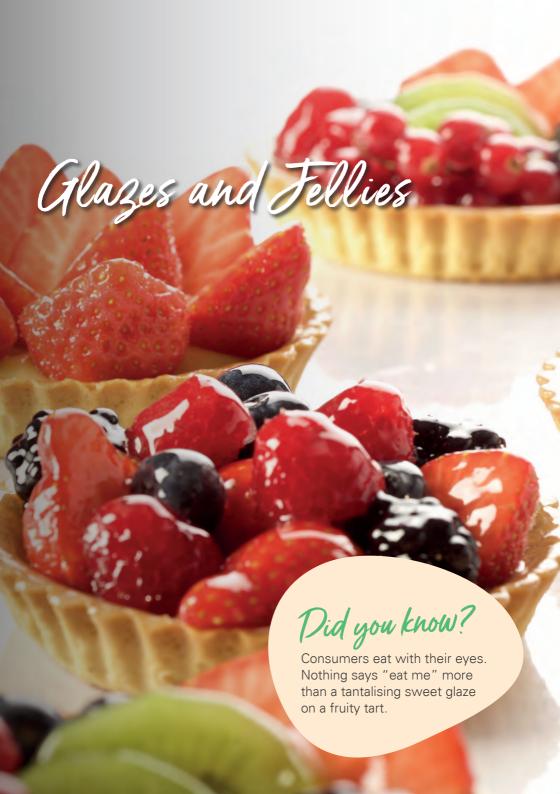

A humectant like glycerine is a food additive used to enhance moisture retention and fresh keeping qualities.

| CODE  | PRODUCT          | PACK SIZE  | DESCRIPTION                                                                                   |
|-------|------------------|------------|-----------------------------------------------------------------------------------------------|
| 34570 | Bakels Bun Glaze | 5kg Carton | For hand or machine bun glazing.                                                              |
|       |                  |            |                                                                                               |
|       | Glazes:          |            |                                                                                               |
| 34572 | Neutral          | 5kg Bucket | Produces a bright, transparent, shiny gel,                                                    |
| 34574 | Gold             | 5kg Bucket | which adds an attractive appearance to all kinds of fruit. Can be used for Flans,             |
| 34576 | Silver           | 5kg Bucket | Gateaux, Cheese Cakes, Petit Fours or Danish Pastries.                                        |
| 34578 | White            | 5kg Bucket | Danish Pastnes.                                                                               |
| 34580 | Chocolate        | 5kg Bucket |                                                                                               |
| 34582 | Caramel          | 5kg Bucket |                                                                                               |
|       |                  |            |                                                                                               |
| 34600 | Hadeja Flan      | 6kg Bucket | Produces a bright transparent, crystal clear                                                  |
|       | Jel Apricot      |            | gel, which adds an attractive appearance                                                      |
|       |                  |            | and flavour to all kinds of fruit. Hadeja Flan Jel can be used with water or fruit juices for |
|       |                  |            | Flans, Gateaux, Cheese Cakes, Petit Fours                                                     |
|       |                  |            | or Danish Pastries.                                                                           |
|       |                  |            |                                                                                               |
|       | Jelly:           |            |                                                                                               |
| 34605 | Strawberry       | 2kg Bucket | Flavoured jelly which can be added to the                                                     |
| 34610 | Pineapple        | 2kg Bucket | confectionery range. Can be used with custard, mousses, cheese cake and sponge.               |
| 34615 | Greengage        | 2kg Bucket |                                                                                               |
|       |                  |            |                                                                                               |
| 34700 | Pettina Dry Jel  | 5kg Bag    | An easy-to-make, clear, quick setting gel.                                                    |
|       |                  |            | Add boiling water or fruit juice flavour and                                                  |
|       |                  |            | colour, if necessary.                                                                         |
| 91198 | Gelatine         | 3kg Carton | For general use in the bakery.                                                                |
| 01100 |                  | ong carton | . S. gos. aloo iii alo bakory.                                                                |